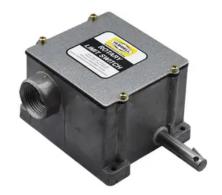

# 54EB23FE Rotary Limit Switch 18:1 Long Dwell Cam

By Gleason Reel Catalog # 54EB23FE

Rotary Limit Switch 18:1 Long Dwell Cam

| Features | Circuits Normally Closed    | 2   |
|----------|-----------------------------|-----|
|          | Circuits Normally Open      | 2   |
| •        | Maximum Shaft Turns To Trip | 15  |
| •        | Contacts                    |     |
| •        | Minimum Shaft Turns To Trip | 1   |
| •        | Contacts                    |     |
| •        | Over Travel Shaft Turns     | 2.5 |
| •        | Reset Shaft Turns           | 0.5 |

#### General

Catalog Number 54EB23FE
Product Category Limit Switches
Series 54
UPC 783246012593