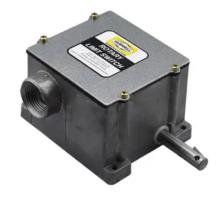

# 54EB43EB Rotary Limit Switch 36:1 Long Dwell Cam Type 4

By Gleason Reel Catalog # 54EB43EB

Rotary Limit Switch 36:1 Long Dwell Cam Type 4