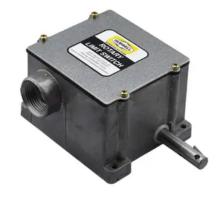

# 54EBGD Rotary Limit Switch Contact Block Kit (2 No 2NC) Long Dwell Cam

By Gleason Reel Catalog # 54EBGD

Rotary Limit Switch Contact Block Kit (2 No 2NC) Long Dwell Cam