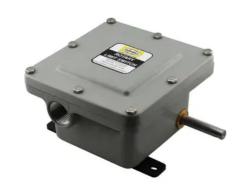

# 55-7E-2SP-WR-222 55-7E-2SP-WR-222 X-PRF Limit Switch

By Gleason Reel Catalog # 55-7E-2SP-WR-222

Series 55 Explosion Proof Rotary Limit Switch