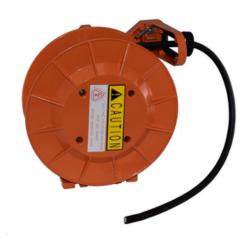

# **A-232B Reel, Series A, Lift 20Ft 16/3 SO (A-232B)**

By Gleason Reel Catalog # A-232B

Series A Cast Aluminum Reel Lift 20Ft 16/3 SO (A-232B).

#### **Features**

- Multi-positon four roller guide
- Cast Aluminum Construction Baked Polyester Finish
- Positive ratchet lock with disengage
- Adjustable Hose Stop

## **Application**

Ceiling, wall or under bench mount

# **Dimensions**

Cable Length Active20Length20 inWeight32.7 lb