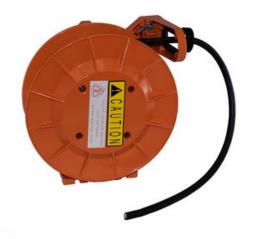

# A-244B Reel, Series A, Lift 40Ft 16/4 SO (A-244B)

By Gleason Reel Catalog # A-244B

Series A Cast Aluminum Reel Lift 40Ft 16/4 SO (A-244B).

## Features

- Multi-positon four roller guide
- Cast Aluminum Construction Baked Polyester Finish
- Positive ratchet lock with disengage
- Adjustable Hose Stop