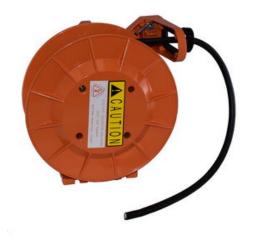

# A-344C Reel,Series A, Lift 40Ft 14/4 SO (A-344C)

By Gleason Reel Catalog # A-344C

Series A Cast Aluminum Reel Lift 40Ft 14/4 SO (A-344C).

### Features

- Multi-positon four roller guide
- Cast Aluminum Construction Baked Polyester Finish
- Positive ratchet lock with disengage
- Adjustable Hose Stop