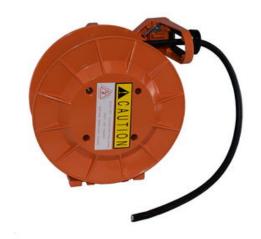

# A-367C Reel, Series A, Lift 45Ft 14/4 SO (A-367C)

By Gleason Reel Catalog # A-367C

Series A Cast Aluminum Reel Lift 45Ft 14/4 SO (A-367C).

### **Features**

- Multi-positon four roller guide
- Cast Aluminum Construction Baked Polyester Finish
- Positive ratchet lock with disengage
- Adjustable Hose Stop