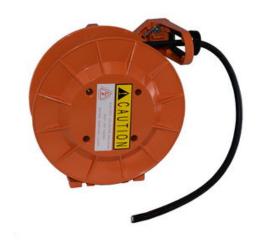

# A-434D Reel, Series A, Lift 40Ft 12/3 SO (A-434D)

By Gleason Reel Catalog # A-434D

Series A Cast Aluminum Reel Lift 40Ft 12/3 SO (A-434D).

### **Features**

- Multi-positon four roller guide
- Cast Aluminum Construction Baked Polyester Finish
- Positive ratchet lock with disengage
- Adjustable Hose Stop