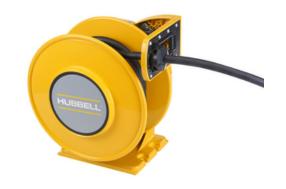

# ACA10325-BC Yellow Industrial Reel, UL Type 1, 25 Ft, #10/3 SJO, 30 A, 250 VAC

By Gleason Reel Catalog # ACA10325-BC