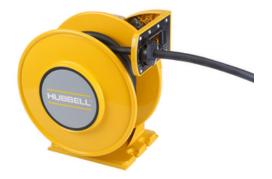

# ACA10345-BC Yellow Industrial Reel, UL Type 1, 45 Ft, #10/3 SJO, 30 A, 250 VAC

By Gleason Reel Catalog # ACA10345-BC

Yellow Industrial Reel, UL Type 1, 45 Ft, #10/3 SJO, 30 A, 250 VAC