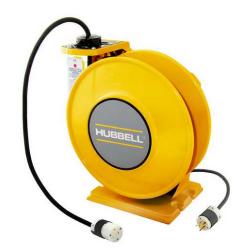

# ACA12335-SR20, Yellow Industrial Reel with HBL5369C, UL Type 1, 35 Ft, #12/3 SJO, 20 A, 250 VAC

By Gleason Reel Catalog # ACA12335-SR20

Yellow Industrial Reel with HBL5369C, UL Type 1, 35 Ft, #12/3 SJO, 20 A, 250 VAC