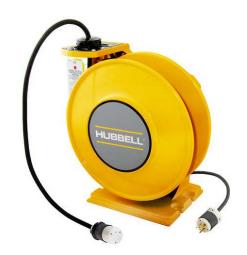

# ACA12335-TL20 Yellow Industrial Reel with HBL2313, UL Type 1, 35 Ft, #12/3 SJO, 20 A, 250 VAC

By Gleason Reel Catalog # ACA12335-TL20

Yellow Industrial Reel with HBL2313, UL Type 1, 35 Ft, #12/3 SJO, 20 A, 250 VAC