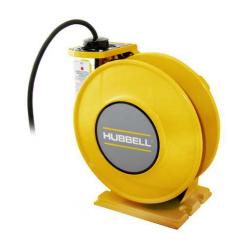

# ACA12345-BC20, Yellow Industrial Reel, UL Type 1, 45 Ft, #12/3 SJO, 20 A, 125 VAC

By Gleason Reel Catalog # ACA12345-BC20

Yellow Industrial Reel, UL Type 1, 45 Ft, #12/3 SJO, 20 A, 125 VAC