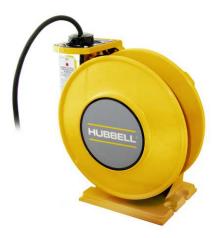

# ACA14325-BC15 Yellow Industrial Reel, UL Type 1, 25 Ft, #14/3 SJO, 15 A, 250 VAC

By Gleason Reel Catalog # ACA14325-BC15

Yellow Industrial Reel, UL Type 1, 25 Ft, #14/3 SJO, 15 A, 250 VAC

## General

| Cable Length | 25 Ft         |
|--------------|---------------|
| Cable Type   | #14/3 SJO     |
| UPC          | ACA14325-BC15 |

## **Electrical Ratings**

Current / Amperage Rating15 AVoltage Rating250 VACVoltage Rating Description250 VAC