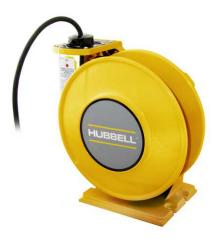

# ACA14335-BC15 Yellow Industrial Reel, UL Type 1, 35 Ft, #14/3 SJO, 15 A, 250 VAC

By Gleason Reel Catalog # ACA14335-BC15

Yellow Industrial Reel, UL Type 1, 35 Ft, #14/3 SJO, 15 A, 250 VAC

## General

| Cable Length | 35 Ft         |
|--------------|---------------|
| Cable Type   | #14/3 SJO     |
| UPC          | ACA14335-BC15 |

## **Electrical Ratings**

Current / Amperage Rating15 AVoltage Rating250 VACVoltage Rating Description250 VAC