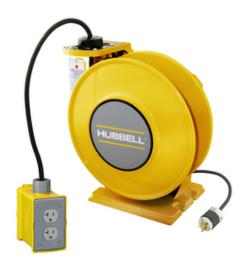

ACA14335-DR15 Yellow Industrial Reel with Yellow Portable Outlet Box, GFCI Module and (1) 15A Duplex Receptacle, UL Type 1, 35 Ft, #14/3 SJO, 15 A, 250 VAC

By Gleason Reel Catalog # ACA14335-DR15

Yellow Industrial Reel with Yellow Portable Outlet Box, GFCI Module and (1) 15A Duplex Receptacle, UL Type 1, 35 Ft, #14/3 SJO, 15 A, 250 VAC