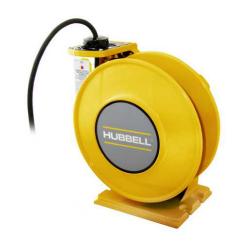

# ACA16335-BC15 Yellow Industrial Reel, UL Type 1, 35 Ft, #16/3 SJO, 15 A, 250 VAC

By Gleason Reel Catalog # ACA16335-BC15

Yellow Industrial Reel, UL Type 1, 35 Ft, #16/3 SJO, 15 A, 250 VAC