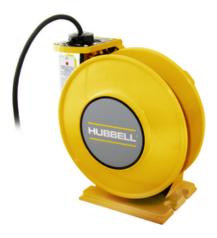

# ACA16345-BC15 Yellow Industrial Reel, UL Type 1, 45 Ft, #16/3 SJO, 15 A, 125 VAC

By Gleason Reel Catalog # ACA16345-BC15

Yellow Industrial Reel, UL Type 1, 45 Ft, #16/3 SJO, 15 A, 125 VAC