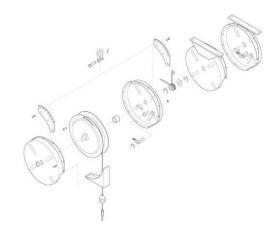

## BG07-K04, Cable Guide Kit for BG-07

By Gleason Reel Catalog # BG07-K04

Cable Guide Kit BG07.

## **Product Assets**

Brochures - ToolAssistPro Idea Book

Brochures - ERGO Tool Balancers

Catalogs - Tool Assist Pro Ergonomic and Material Handling

**Products** 

Engineering Drawing - BG Series Balance Reel DWG

Engineering Drawing - BG Series Balance Reel STP

Engineering Drawing - BG Series Balance Reel DXF

Product Logo - ToolAssistPro-Logo

Product Logo - ERGO-YellowMedLogo Technical Solutions - GRD-BG07-K04-SPEC-EN