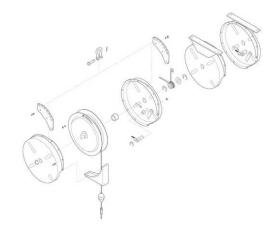

## BG07-K05, Cable Kit for BG-07

By Gleason Reel Catalog # BG07-K05

Cable Kit BG07.