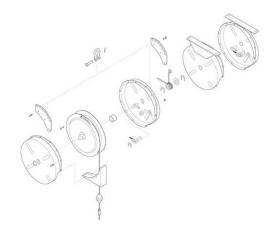

## **BG07-K07, Hardware Kit**

By Gleason Reel Catalog # BG07-K07

Hardware Kit.

## General

Series BG - Heavy Duty Type Spare Parts UPC 783246008343