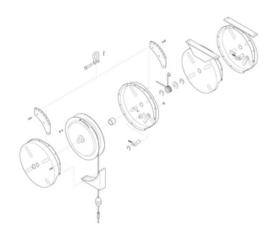

## **BG07-K07, Hardware Kit**

By Gleason Reel Catalog # BG07-K07

Hardware Kit.

## **Features**

- Rugged steel construction with black polyester baked finish
- Reinforced hanging bracket with forged clevis for ceiling mounting and extra holes for safety chain attachment
- Spring is permanently lubricated, Includes safety tool clip and adjustable cable stop