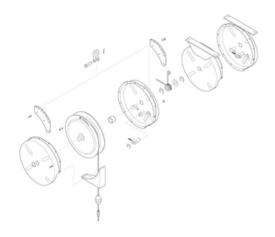

## BG10-K03, LH Housing Kit for BG-10

By Gleason Reel Catalog # BG10-K03

LH Housing Kit BG10.

## **Features**

- Rugged steel construction with black polyester baked finish
- Reinforced hanging bracket with forged clevis for ceiling mounting and extra holes for safety chain attachment
- Spring is permanently lubricated, Includes safety tool clip and adjustable cable stop