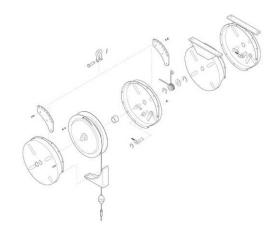

## **Product Assets**

Brochures - ToolAssistPro Idea Book

Brochures - ERGO Tool Balancers

Catalogs - Tool Assist Pro Ergonomic and Material Handling

Product:

Engineering Drawing - BG Series Balance Reel DWG

Engineering Drawing - BG Series Balance Reel STP

Engineering Drawing - BG Series Balance Reel DXF

Product Logo - ToolAssistPro-Logo Product Logo - ERGO-YellowMedLogo

Technical Solutions - GRD-BG15-K01-SPEC-EN