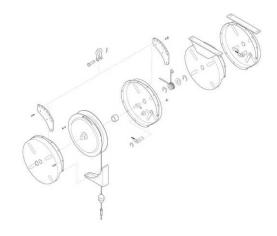

## BG20-K03, LH Housing Kit for BG-20

By Gleason Reel Catalog # BG20-K03

LH Housing Kit BG20.

## General

Series BG - Heavy Duty Type Spare Parts