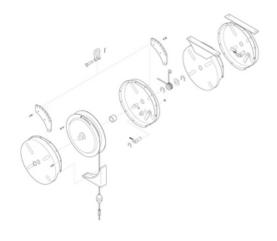

## **BG25-K03, LH Housing Assembly**

By Gleason Reel Catalog # BG25-K03

LH Housing Assy.

## **Features**

- Rugged steel construction with black polyester baked finish
- Reinforced hanging bracket with forged clevis for ceiling mounting and extra holes for safety chain attachment
- Spring is permanently lubricated, Includes safety tool clip and adjustable cable stop