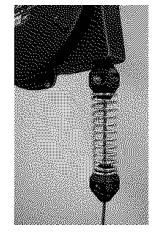

## **BG-SH, Shock Stop Kit**

By Gleason Reel Catalog # BG-SH

Shock Stop Kit.

## **Features**

- Minimize cable damage often caused by over tensioning tool balancers
- Shock Stop kit is easily installed. Kit includes spring, cable stops, all hardware