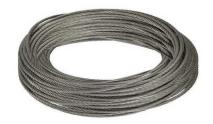

## BH2270-CBL, Cable for BH-22 through BH-70

By Gleason Reel Catalog # BH2270-CBL

CABLE FOR BH-22 THRU BH-70.