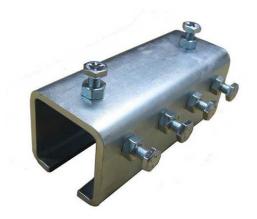

## C35-CPN-01-P Coupler with Notched End, Plain

By Gleason Reel Catalog # C35-CPN-01-P

Coupler with Notched End, Plain.