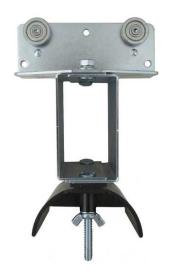

# C35-FT-52 Flat Cable Tow Trolley

By Gleason Reel Catalog # C35-FT-52

Flat Cable Tow Trolley.

## **Features**

- Zinc-plated steel
- Wheels smooth-running ball bearing
- Axles Zinc-plated steel