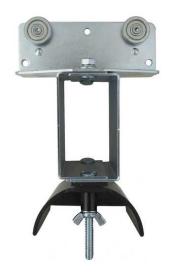

# C35-FT-53 Flat Cable Tow Trolley

By Gleason Reel Catalog # C35-FT-53

Flat Cable Tow Trolley.

## **Features**

- Zinc-plated steel
- Wheels smooth-running ball bearing
- Axles Zinc-plated steel