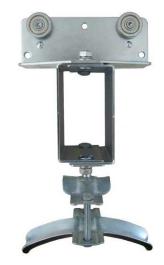

# C35-RT-11 Round Cable/Hose Tow Trolley

By Gleason Reel Catalog # C35-RT-11

Round Cable/Hose Tow Trolley.

## • Zinc-plated steel

- Wheels smooth-running ball bearing
- Axles Zinc-plated steel

### General

| Cable Type       |
|------------------|
| Product Category |
| Series           |
| Туре             |
| UPC              |

Round Festoons C35 Tow Trolley 783246018083