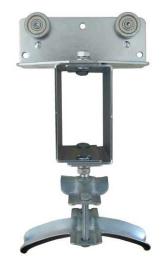

## C35-TTG Tow Trolley Assembly, HNA Festoon

By Gleason Reel Catalog # C35-TTG

Tow Trolley Assembly, HNA Festoon.

## Features

- Zinc-plated steel with yellow dichromate dip finish
- Wheels smooth-running ball bearing
- Axles Zinc-plated steel