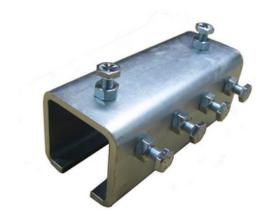

## C35-CPN-01 Coupler with Notched End

By Gleason Reel Catalog # C35-CPN-01

Coupler with Notched End.

## General

Cable Type Round
Catalog Number C35-CPN-01
Product Category Festoons
Series C35
Type Coupler
UPC 783246017918