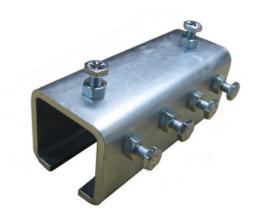

## C35-CPN-01-P Coupler with Notched End, Plain

By Gleason Reel Catalog # C35-CPN-01-P

Coupler with Notched End, Plain.