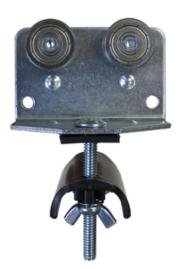

# C35-FC-53 Flat Cable Trolley

By Gleason Reel Catalog # C35-FC-53

Flat Cable Trolley.

#### Features

- Zinc-plated steel
- Wheels smooth-running ball bearing
- Axles Zinc-plated steel

#### General

| Cable Type       | Flat          |
|------------------|---------------|
| Catalog Number   | C35-FC-53     |
| Product Category | Festoons      |
| Series           | C35           |
| Туре             | Cable Trolley |
| UPC              | 783246018724  |