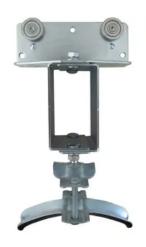

## C35-RT-12 Round Cable/Hose Tow Trolley

By Gleason Reel Catalog # C35-RT-12

Round Cable/Hose Tow Trolley.

- Zinc-plated steel
- Wheels smooth-running ball bearing
- Axles Zinc-plated steel