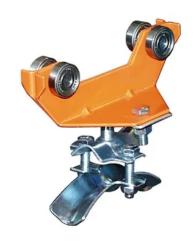

## C40-C32I-Z-S C40 INTERMEDIATE TROLLEY

By Gleason Reel Catalog # C40-C32I-Z-S

C40 INTERMEDIATE TROLLEY

• Bearings are pre-lubricated for life

• 0.87" Dia. precision ball bearing wheels

• Cable/Hose clips are adjustable

Cable Type Round

Catalog Number C40-C32I-Z-S

Finish Type Orange Baked Polyester

Powder Finish

Material - Hardware Zinc Plated Hardware

Series C40

Type Intermediate Trolley

**Dimensions** 

Length - Clip3.86Length - Trolley3.12Max Cable/Hose O.D.1.25

**Conductor Related** 

Cable/Hose O.D. Range 0.60 - 0.94

**Product Assets** 

Installation Manuals - C-Rail Festoon Installation Instructions

043574