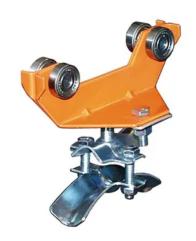

# C40-C33I-Z-S C40 INTERMEDIATE TROLLEY

By Gleason Reel Catalog # C40-C33I-Z-S

C40 INTERMEDIATE TROLLEY

• Bearings are pre-lubricated for life

• 0.87" Dia. precision ball bearing wheels

• Cable/Hose clips are adjustable

Cable Type Round

Catalog Number C40-C33I-Z-S

Finish Type Orange Baked Polyester

Powder Finish

Material - Hardware Zinc Plated Hardware

Series C40

Type Intermediate Trolley

### **Dimensions**

Length - Clip5.59Length - Trolley3.12Max Cable/Hose O.D.1.25

## **Conductor Related**

Cable/Hose O.D. Range 0.95 - 1.25