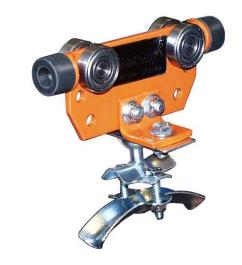

Series C50

Type Intermediate Trolley

# **Dimensions**

 Clip O.D.
 0.95 - 1.25

 Length - Clip
 5.59

 Length - Trolley
 6.31

 Max Cable/Hose O.D.
 2.38

# **Conductor Related**

Cable/Hose O.D. Range 0.95 - 1.25