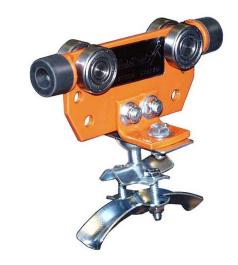

# C50-C14I-Z-S C50 INTERMEDIATE TROLLEY

By Gleason Reel Catalog # C50-C14I-Z-S

C50 INTERMEDIATE TROLLEY

 Cable Glands For Single Cables Or Groups

Cable Type Round

Clamping Element Design Single, Double or Triple Tier

Clip Design

Finish Type Orange Baked Polyester

Powder Finish

Material - Hardware Zinc Plated Hardware

Series C50

Type Intermediate Trolley

# **Dimensions**

 Clip O.D.
 1.26 - 1.69

 Length - Clip
 6.88

 Length - Trolley
 7.88

 Max Cable/Hose O.D.
 2.38

# **Conductor Related**

Cable/Hose O.D. Range 1.26 - 1.69