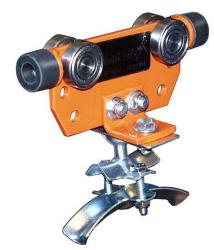

# C50-C21I-Z-S C50 INTERMEDIATE TROLLEY

By Gleason Reel Catalog # C50-C21I-Z-S

C50 INTERMEDIATE TROLLEY

Finish Type

Material - Hardware Series Type Single, Double or Triple Tier Clip Design Orange Baked Polyester Powder Finish Zinc Plated Hardware C50 Intermediate Trolley

#### Dimensions

| Clip O.D.           | 0.31 - 0.59 |
|---------------------|-------------|
| Length - Clip       | 2.75        |
| Length - Trolley    | 4.94        |
| Max Cable/Hose O.D. | 2.38        |

### **Conductor Related**

Cable/Hose O.D. Range 0.31 - 0.59