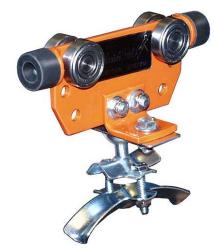

# C50-C25I-Z-S C50 INTERMEDIATE TROLLEY

By Gleason Reel Catalog # C50-C25I-Z-S

C50 INTERMEDIATE TROLLEY

Cable Type Clamping Element Design

Finish Type

Material - Hardware Series Type Orange Baked Polyester Powder Finish Zinc Plated Hardware C50 Intermediate Trolley

Round

Clip Design

#### **Dimensions**

| Clip O.D.           | 1.70 - 2.38 |
|---------------------|-------------|
| Length - Clip       | 9.38        |
| Length - Trolley    | 7.88        |
| Max Cable/Hose O.D. | 2.38        |

### **Conductor Related**

Cable/Hose O.D. Range 1.70 - 2.38