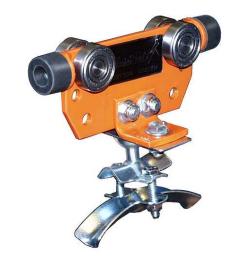

# C50-C33I-Z-B C50 Intermediate Trolley

By Gleason Reel Catalog # C50-C33I-Z-B

C50 Intermediate Trolley

Cable Type Round

Clamping Element Design Single, Double or Triple Tier

Clip Design

Finish Type Orange Baked Polyester

Powder Finish

Material - Hardware Zinc Plated Hardware

Series C50

Type Intermediate Trolley

## **Dimensions**

 Clip O.D.
 0.95 - 1.25

 Length - Clip
 5.59

 Length - Trolley
 6.31

 Max Cable/Hose O.D.
 2.38