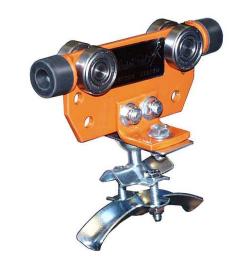

# C50-C33I-Z-S C50 INTERMEDIATE TROLLEY

By Gleason Reel Catalog # C50-C33I-Z-S

C50 INTERMEDIATE TROLLEY

Series C50

Type Intermediate Trolley

## **Dimensions**

 Clip O.D.
 0.95 - 1.25

 Length - Clip
 5.59

 Length - Trolley
 6.31

 Max Cable/Hose O.D.
 2.38

## **Conductor Related**

Cable/Hose O.D. Range 0.95 - 1.25