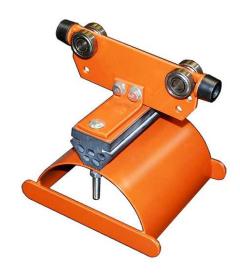

## C50-F03-0801I-S-B C50 **Intermediate Trolley**

By Gleason Reel Catalog # C50-F03-08011-S-B

C50 Intermediate Trolley

### General

Accessories

- Tow Chains
- Hose General Purpose Or • Hydraulic
- Junction Box(es)
- Cable Round Or Flat •
- Terminal Blocks
- Ty-Wraps
- Cable Clamps-Flat Design
- Cable Glands For Single Cables Or Groups

| Cable Type              |
|-------------------------|
| Clamping Element Design |
| Finish Type             |

Material - Hardware Series Туре

Powder Finish Stainless Steel C50 Intermediate Trolley