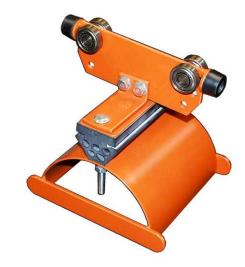

## C50-F03-0805I-Z-B C50 Intermediate Trolley

By Gleason Reel Catalog # C50-F03-0805I-Z-B

C50 Intermediate Trolley

 Cable Glands For Single Cables Or Groups

Cable Type Flat

Clamping Element Design Flat Clamp

Finish Type Orange Baked Polyester

Powder Finish

Material - Hardware Zinc Plated Hardware

Series C50

Type Intermediate Trolley

## **Dimensions**

Diameter - Saddle3.12Height - Window0.81 inOverall Length4.94Radius - Saddle1.56Width - Window5 in