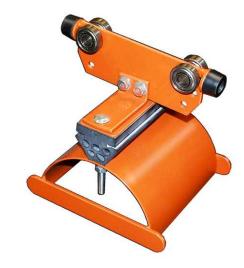

## C50-F03-2301I-S-S C50 **Intermediate Trolley**

By Gleason Reel Catalog # C50-F03-2301I-S-S

C50 Intermediate Trolley

• Cable Glands For Single Cables Or Groups

Cable Type Flat

Clamping Element Design Flat Clamp

Orange Baked Polyester Finish Type

Powder Finish

Material - Hardware Stainless Steel

Series C50

Туре Intermediate Trolley

## **Dimensions**

Diameter - Saddle 3.12 Height - Window 2.3 in Overall Length 7.88 Radius - Saddle 1.56 Width - Window 1.88 in