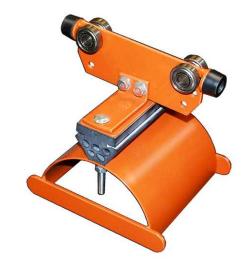

## C50-F04-0605I-Z-B C50 Intermediate Trolley

By Gleason Reel Catalog # C50-F04-0605I-Z-B

C50 Intermediate Trolley

Series C50

Type Intermediate Trolley

## **Dimensions**

Diameter - Saddle 4.94
Height - Window 0.62 in
Overall Length 6.31
Radius - Saddle 2.47
Width - Window 5 in